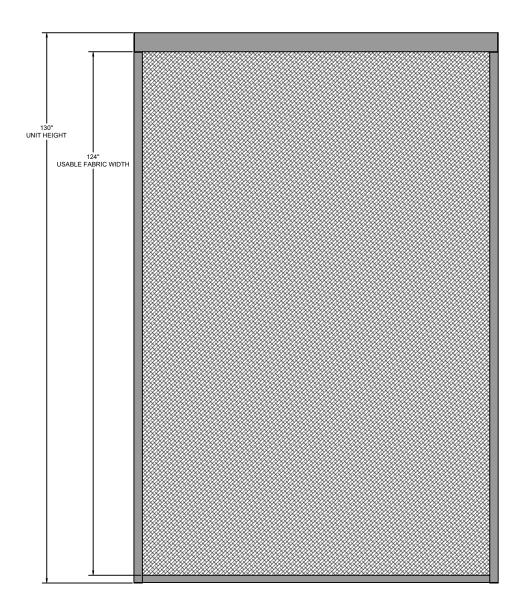

## **SEAM LOCATION GUIDELINES**

- OUR TYPICAL FABRICS ARE MANUFACTURED IN 126" WIDE ROLLS
- TO GET A HIGHLY ACCURATE EDGE, OUR CNC REQUIRES AT LEAST 1" OF CUT-OFF ON EACH SIDE
- THAT LEAVES 124" OF USABLE FABRIC WIDTH
- THE HEIGHT OF THE STANDARD BOTTOM BAR AND THE STANDARD HOUSING PROVIDE ROUGHLY 6" OF HEIGHT.
- SO, WHILE A SEAM MAY BE REQUIRED, IT WILL NOT BE VISIBLE UNTIL THE OVERALL UNIT HEIGHT EXCEEDS 130"